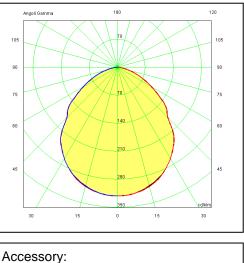

Polycarbonate diffuser in sandblast finish and silicon gasket.

Dimmable: NO (available on request)

Screws in A2 stainless steel

Electronic Ballast Included - LED Citizen included

**IK08 IP65** 850°C LED 3x24W 3000°K 2440LM RA85