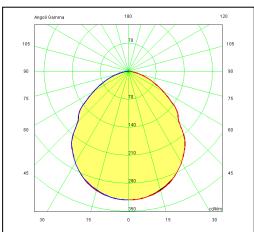

Polycarbonate diffuser in sandblast finish and silicon gasket.

Dimmable: NO (available on request)

Screws in A2 stainless steel

Electronic Ballast Included - LED Citizen included

**IK08 IP65** 850°C LED 3x24W 3000°K 2440LM RA85