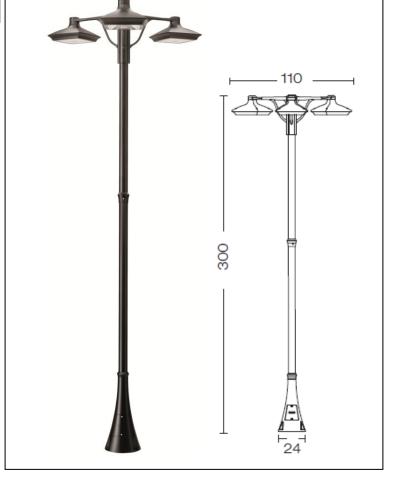

## **Morphis**

Article 178L24H.P3

Product type: Pole 3 Lights

Body material

Die-casting aluminium EN47100, prior the painting process, washed with stones. Painting made by polyester powder coating with high resistant against oxidation.